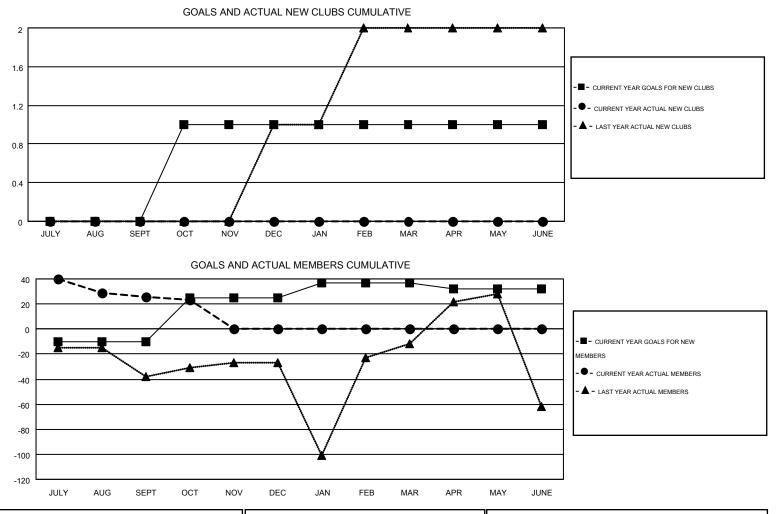

#### GMT: GARY WONG

| GMT   | CA | 1 |
|-------|----|---|
| GIVIT | CA | 1 |

| Clubs         |                       |           | Members          |                       |               |                    |                                        |                    |                  |
|---------------|-----------------------|-----------|------------------|-----------------------|---------------|--------------------|----------------------------------------|--------------------|------------------|
|               | RESULTS FOR 2014-2015 |           |                  | RESULTS FOR 2014-2015 |               |                    |                                        |                    |                  |
| QUARTER       | NEW CLUB<br>GOAL      | NEW CLUBS | DROPPED<br>CLUBS | NET<br>GAIN/LOSS      | QUARTER       | NEW MEMBER<br>GOAL | CHARTER AND<br>NEW<br>MEMBERS<br>ADDED | DROPPED<br>MEMBERS | NET<br>GAIN/LOSS |
| JULY/AUG/SEPT | 0                     | 0         | 0                | 0                     | JULY/AUG/SEPT | -10                | 101                                    | 75                 | 26               |
| OCT/NOV/DEC   | 1                     | 0         | 0                | 0                     | OCT/NOV/DEC   | 35                 | 26                                     | 29                 | -3               |
| JAN/FEB/MAR   | 0                     | 0         | 0                | 0                     | JAN/FEB/MAR   | 12                 | 0                                      | 0                  | 0                |
| APR/MAY/JUNE  | 0                     | 0         | 0                | 0                     | APR/MAY/JUNE  | -5                 | 0                                      | 0                  | 0                |

| DROPPED CLUBS: 0 | 28 CLUBS OF 71 ADDED 1 OR MORE | GENDER DISTRIBUTION   |     |  |
|------------------|--------------------------------|-----------------------|-----|--|
|                  | NEW MEMBERS                    | MALE 1,528 (60.35%)   |     |  |
| DROPPED MEMBERS  |                                | FEMALE 1,004 (39.65%) |     |  |
| DECEASED 3       | ASSESSMENT DATA                |                       | 552 |  |
| CLUB CANCELLED 0 |                                | FAMILY UNIT MEMBERS   |     |  |
| OTHER 101        |                                | HEAD OF HOUSEHOLD     |     |  |
| TOTAL 104        |                                | NON-HEAD OF HOUSEHOLD | 294 |  |